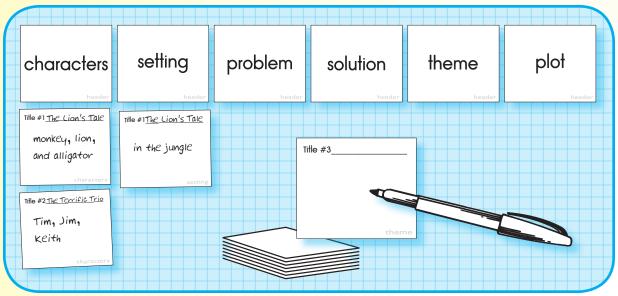

#### Students write information related to story elements and sort into appropriate categories.

- 1. Place header cards face up in a row. Place the story element cards face down in a stack. Provide each student with a copy of the texts.
- 2. Students review and discuss each of the texts.
- 3. Taking turns, students select the top card from the stack and read the category printed at the bottom of the card.
- 4. Write the title of the text that corresponds to the number on the card. Write information related to the story element and place in column under matching header card.
- 5. Continue until all cards are sorted.
- 6. Discuss the similarities and differences among the texts.
- 7. Peer evaluation

**C.008** 

story element header cards

| Story Element Ease | C.008.AM2a |
|--------------------|------------|
| Title #1           | Title #1   |
|                    |            |
|                    |            |
| characters         | setting    |
| Title #1           | Title #1   |
|                    |            |
|                    |            |
|                    |            |
| problem            | solution   |
| Title #1           | Title #1   |
|                    |            |
|                    |            |
|                    |            |
| theme              | plot<br>~  |